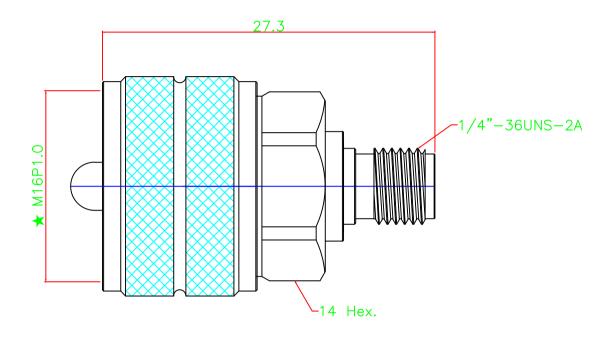

UINT

| NO | Description | Material   | Finish |
|----|-------------|------------|--------|
| 1  | Body        | Brass      | Nickel |
| 2  | Insulator   | Teflon     | -      |
| 3  | Contactor   | Brass      | Gold   |
| 4  | Body        | Brass      | Nickel |
| 5  | Contactor   | P.H Bronze | Gold   |
| 6  | Shell       | Brass      | Nickel |
| 7  | Snap Ring   | Brass      | _      |

Title: SMA JACK-UNF PLUG ADAPTER (M16P1.0)The Drawing Contans Information That Is Proprietary To Cosmtec Resources Co., Ltd
And Should Not Be Used Without Written Permission. www.cosmtec.com

MAY/04/2022 1:1 m/m